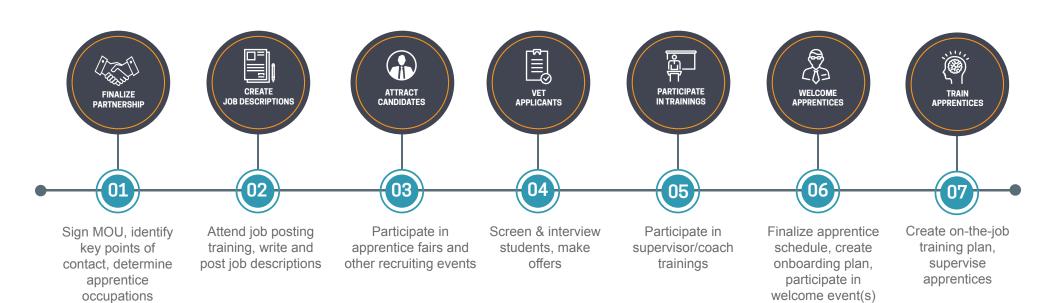

## BUSINESS IMPLEMENTATION TIMELINE

## BUSINESS IMPLEMENTATION DELIVERABLES

Complete and sign MOU

Identify working team to support partnership (e.g., primary point of contact)

Meet dedicated CareerWise relationship manager

Determine occupations for apprentices

Identify supervisor and coaches for each apprenticeship position

Attend job posting training (online or with relationship manager)

Create job posting in applicant tracking system

Create compelling profile on applicant tracking system

Participate in apprentice fair(s) hosted by CareerWise

Participate in and/or host other recruiting events as desired (e.g., open house, info sessions at schools)

## BUSINESS IMPLEMENTATION DELIVERABLES

Track apprentice progression against competency development